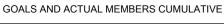

| Members               |                           |                         |                                              |
|-----------------------|---------------------------|-------------------------|----------------------------------------------|
| RESULTS FOR 2018-2019 |                           |                         |                                              |
| QUARTER               | MEMBER GROWTH NET<br>GOAL | MEMBER GROWTH<br>ACTUAL | DROPPED MEMBERS ACTUAL (including transfers) |
| JULY/AUG/SEPT         | 25                        | 35                      | 16                                           |
| OCT/NOV/DEC           | 25                        | 13                      | 23                                           |
| JAN/FEB/MAR           | 25                        | 9                       | 30                                           |
| APR/MAY/JUNE          | 25                        | 9                       | 20                                           |

## GOALS AND ACTUAL NEW CLUBS CUMULATIVE

| <u> </u>                          |  |
|-----------------------------------|--|
| -■- MEMBER GROWTH NET GOAL        |  |
| - ● - MEMBER GROWTH ACTUAL        |  |
| - ▲ - LAST YEAR MEMBERSHIP ACTUAL |  |
|                                   |  |
|                                   |  |
|                                   |  |
|                                   |  |